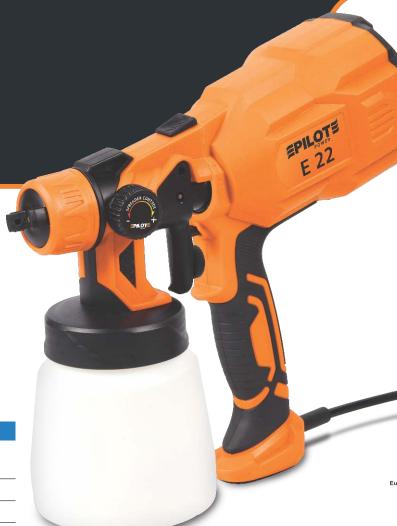

## Airless Spray Gun

## E 22

## **Features**

- This fine spray system offers quick and easy surface coating with perfectly smooth spraying results.
- Best for spraying varnishes, garden fences or garden furniture such as benches and tables.
- The adjustable spreader control for accurate and quick paint application
- Removable paint container enables fast paint changes and easy cleaning.

Cone-shaped spray nozzle

Spreader control knob

Easy Detachable

Nozzle